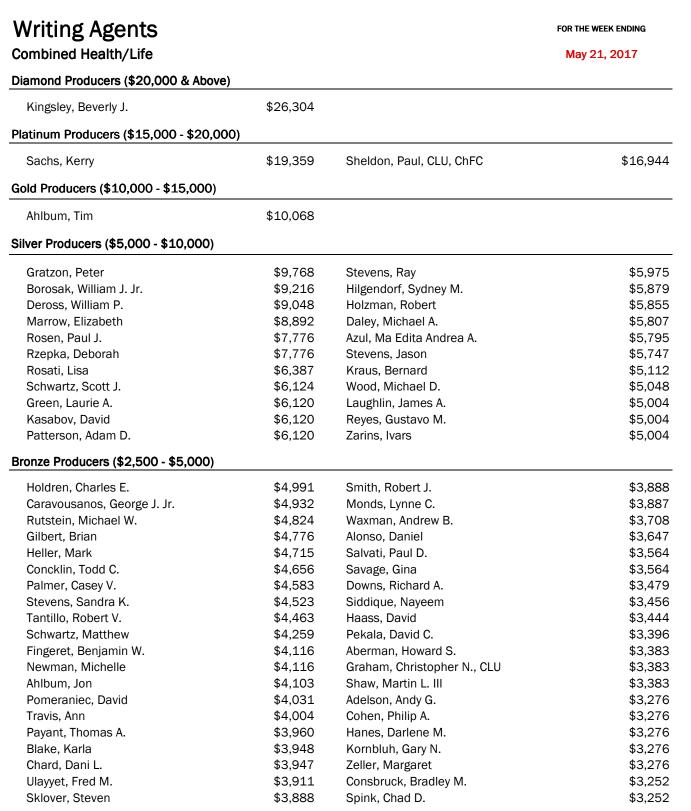

# Writing Agents

#### FOR THE WEEK ENDING

|         |                                                                                                                                                                   | May 21, 2017                                                                                                                                                                                                                                                                                                                                                                                                                                                                                                  |
|---------|-------------------------------------------------------------------------------------------------------------------------------------------------------------------|---------------------------------------------------------------------------------------------------------------------------------------------------------------------------------------------------------------------------------------------------------------------------------------------------------------------------------------------------------------------------------------------------------------------------------------------------------------------------------------------------------------|
| \$3,216 | Ewing, Deborah L.                                                                                                                                                 | \$2,927                                                                                                                                                                                                                                                                                                                                                                                                                                                                                                       |
| \$3,179 | McCullough, Sandra L.                                                                                                                                             | \$2,927                                                                                                                                                                                                                                                                                                                                                                                                                                                                                                       |
| \$3,167 | Sloan, Barbara                                                                                                                                                    | \$2,920                                                                                                                                                                                                                                                                                                                                                                                                                                                                                                       |
| \$3,108 | Badessa, Joseph J.                                                                                                                                                | \$2,844                                                                                                                                                                                                                                                                                                                                                                                                                                                                                                       |
| \$3,108 | Feldman, Lois M.                                                                                                                                                  | \$2,844                                                                                                                                                                                                                                                                                                                                                                                                                                                                                                       |
| \$3,089 | Greenstein, Bruce                                                                                                                                                 | \$2,844                                                                                                                                                                                                                                                                                                                                                                                                                                                                                                       |
| \$3,084 | Quintero, Ana L.                                                                                                                                                  | \$2,844                                                                                                                                                                                                                                                                                                                                                                                                                                                                                                       |
| \$3,084 | Sussman, Valerie W.                                                                                                                                               | \$2,844                                                                                                                                                                                                                                                                                                                                                                                                                                                                                                       |
| \$3,084 | Barta, Devin M.                                                                                                                                                   | \$2,760                                                                                                                                                                                                                                                                                                                                                                                                                                                                                                       |
| \$3,024 | Pearson, Lisha                                                                                                                                                    | \$2,712                                                                                                                                                                                                                                                                                                                                                                                                                                                                                                       |
| \$3,024 | Malpigli, Frank W.                                                                                                                                                | \$2,688                                                                                                                                                                                                                                                                                                                                                                                                                                                                                                       |
| \$2,976 | Hosley, Terry J.                                                                                                                                                  | \$2,652                                                                                                                                                                                                                                                                                                                                                                                                                                                                                                       |
| \$2,976 | Davis, Karen L.                                                                                                                                                   | \$2,651                                                                                                                                                                                                                                                                                                                                                                                                                                                                                                       |
| \$2,976 | Conlon, Stephen                                                                                                                                                   | \$2,592                                                                                                                                                                                                                                                                                                                                                                                                                                                                                                       |
| \$2,951 | Chapman, Gary R.                                                                                                                                                  | \$2,567                                                                                                                                                                                                                                                                                                                                                                                                                                                                                                       |
| \$2,951 | Pape, Anthony G.                                                                                                                                                  | \$2,567                                                                                                                                                                                                                                                                                                                                                                                                                                                                                                       |
| \$2,927 |                                                                                                                                                                   |                                                                                                                                                                                                                                                                                                                                                                                                                                                                                                               |
|         | \$3,179<br>\$3,167<br>\$3,108<br>\$3,089<br>\$3,084<br>\$3,084<br>\$3,084<br>\$3,024<br>\$3,024<br>\$3,024<br>\$2,976<br>\$2,976<br>\$2,976<br>\$2,951<br>\$2,951 | <ul> <li>\$3,179 McCullough, Sandra L.</li> <li>\$3,167 Sloan, Barbara</li> <li>\$3,108 Badessa, Joseph J.</li> <li>\$3,108 Feldman, Lois M.</li> <li>\$3,089 Greenstein, Bruce</li> <li>\$3,084 Quintero, Ana L.</li> <li>\$3,084 Sussman, Valerie W.</li> <li>\$3,084 Barta, Devin M.</li> <li>\$3,024 Pearson, Lisha</li> <li>\$3,024 Malpigli, Frank W.</li> <li>\$2,976 Hosley, Terry J.</li> <li>\$2,976 Conlon, Stephen</li> <li>\$2,951 Chapman, Gary R.</li> <li>\$2,951 Pape, Anthony G.</li> </ul> |